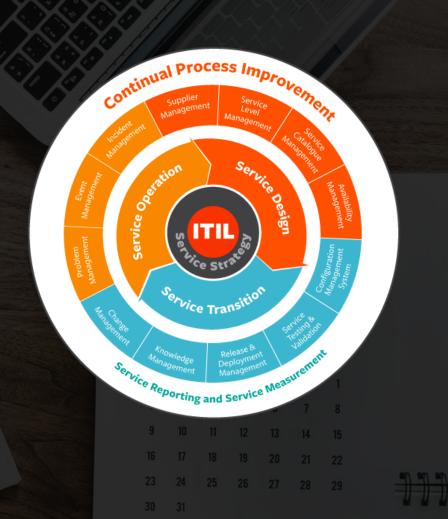

# Coaching Solutions

All organizations need guidance on how to better use IT as a tool to facilitate and optimize business change, transformation and growth. Using ITIL (Information Technology Infrastructure Library) guidance we are able to map the entire IT Service Life Cycle. We begin by identifying customer needs and the drivers of IT requirements. We then proceed to the design and implementation of the service into operation and wrap up by first monitoring and then providing any improvements to the end product.