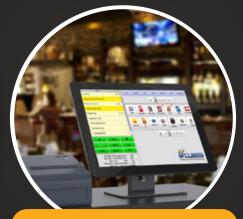

Total Restaurant Cafe Management are at hand. Our POS features are simple, user-friendly design, personnel password authentication, unlimited menus, categories and products, creation of products and product groups, gift, cancel and void features, Group, split or merge orders, fast sale feature from cash register, printing from cash register and kitchen printers, receive payments via cash, delivery and take away, credit card and voucher, end-of-day, sales and collections reporting.